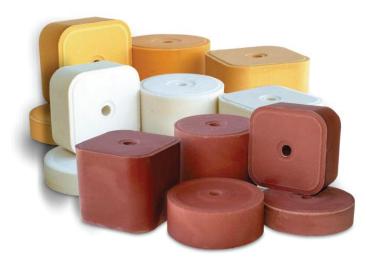

#### **NUTRA LYX- WILD**

- Fulfill mineral and salt needs.
- Improves fertility.
- Improves immunity.
- Prevents entry into village in search of salt.

#### **INSTRUCTIONS FOR USING SALT LICKS:**

- Hang the NUTRA LYX WILD lick near a water source on a well traveled trail.
- Do not place the lick directly on the ground, but on alog or stump approximately 1 meter (3 feet) above the ground.
- The base of the lick should have a diameter of at least 15 cm (6 inches).
- Fix the salt lick with a stick or nail through the center hole. This way, diluted salt can run down the tree trunk and can be utilized by smaller animals.

## **Packaging**

2Kg, 3Kg and 5Kg