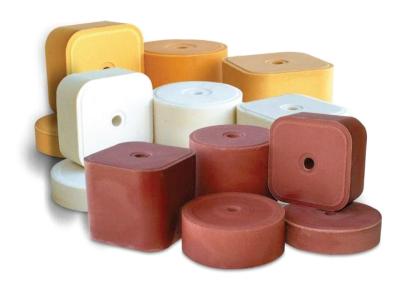

#### NUTRA LYX (MIN)

- Fulfill mineral needs
- Improves milk yield
- Rapid growth rate
- Feed efficiency
- Fertility
- Hoof strength, vitality, and overall health

#### NUTRA LYX (BUFFER)

Acidosis Preventing Licking Block

#### NUTRA LYX (ANTI-STONE)

- Urolithiasis Preventing Licking Block
- Acts as a precaution against urolithiasis
- Helps animal's normal urination
- Keeps the right proportion of calcium & phosphors 2:1

# **Packaging**

2Kg, 3Kg and 5Kg